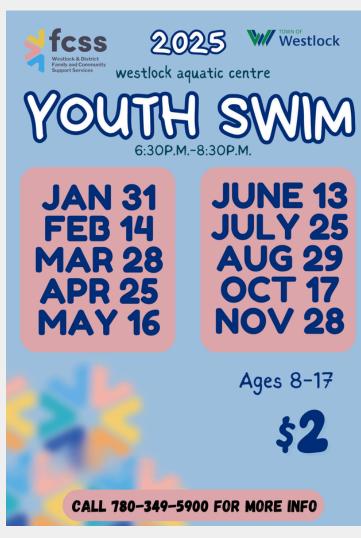

### Westlock Library has more events going on in March, see calendar below

Westlock & District FCSS also has youth swim and youth time. See poster for dates. They are also hosting Tax Clinics, call to make an appointment.