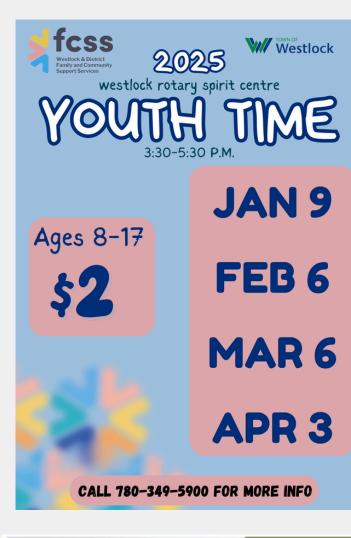

### Westlock Library has more events going on in March, see calendar below

Westlock & District FCSS also has youth swim and youth time. See poster for dates. They are also hosting Tax Clinics, call to make an appointment.